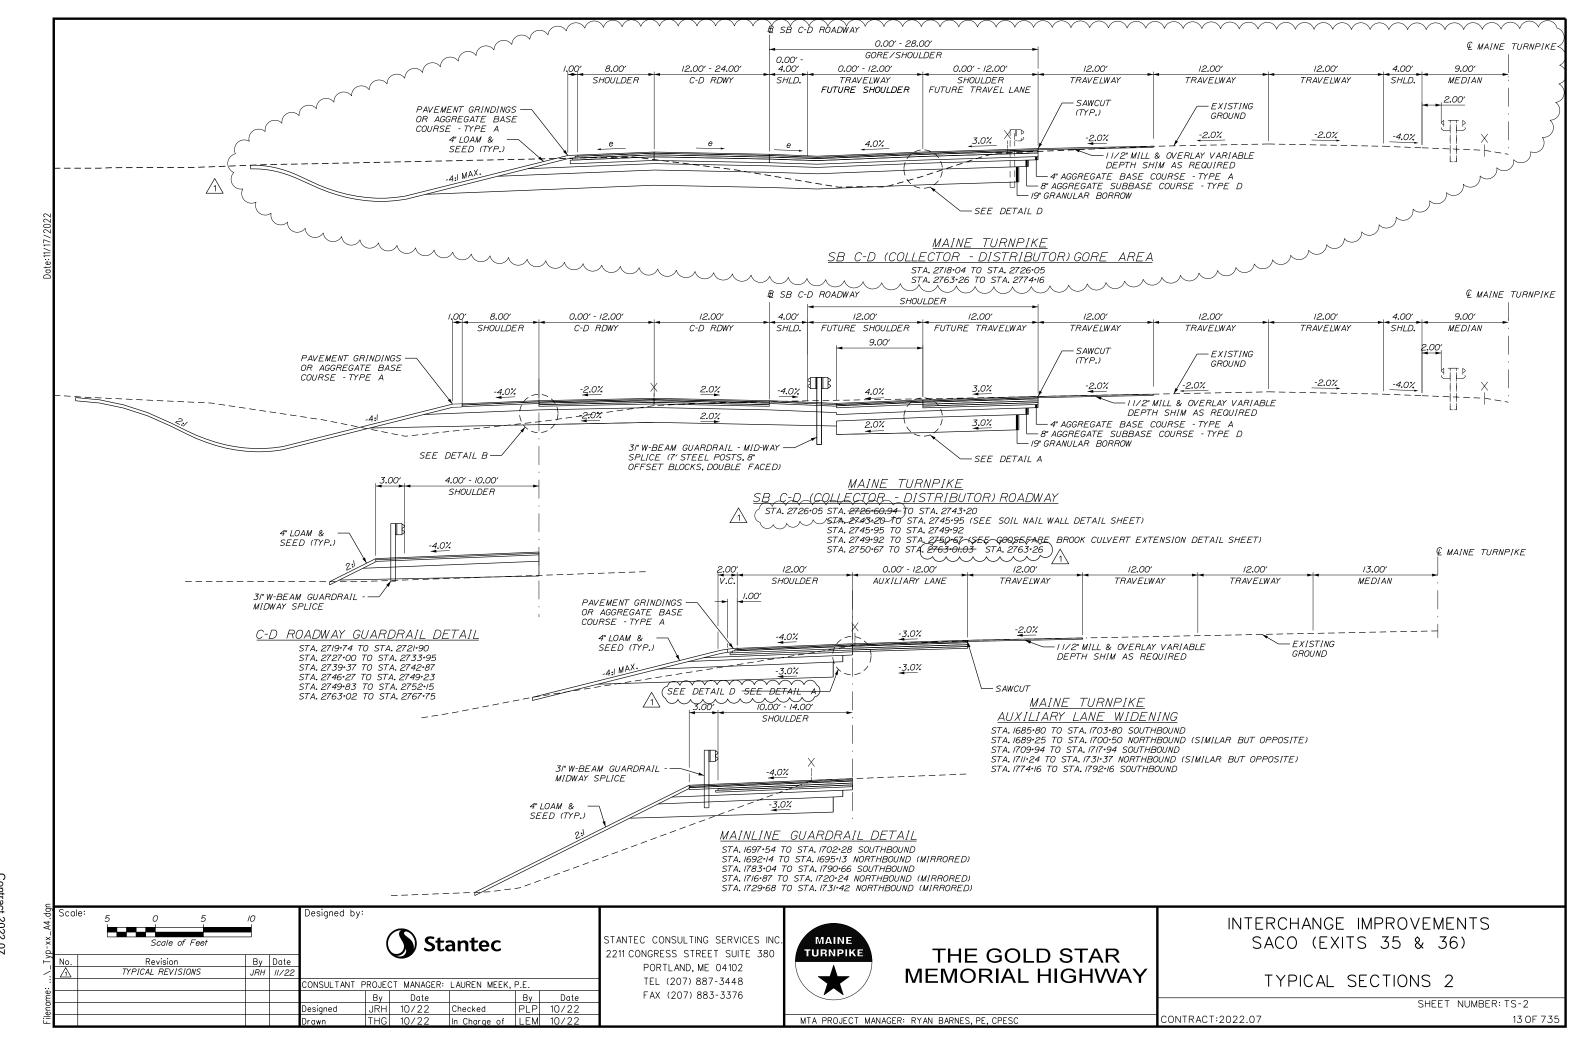

#### **PLANS**

• Plan Sheet 3 of 735, ESTIMATED QUANTITIES 2, has been deleted in its entirety and replaced with Plan Sheet 3 of 735, included in this addendum.

- Plan Sheet 13 of 735, TYPICAL SECTIONS 2, has been deleted in its entirety and replaced with Plan Sheet 13 of 735, included in this addendum.
- Plan Sheet 19 of 735, TYPICAL SECTIONS 8, has been deleted in its entirety and replaced with Plan Sheet 599 of 735, included in this addendum.
- Plan Sheets 252, 255, & 256 of 735, POWER AND COMMUNICATION PLAN 6, 9, & 10, have been deleted in its entirety and replaced with Plan Sheets 252, 255, & 256 of 735, included in this addendum.
- Plan Sheet 268 of 735, SIGNAL PLAN 2, has been deleted in its entirety and replaced with Plan Sheet 268 of 735, included in this addendum.
- Plan Sheet 269 of 735, SIGNAL NOTES, has been deleted in its entirety and replaced with Plan Sheet 269 of 735, included in this addendum.
- Plan Sheet 660 of 735, TOLL PLAZA CASH LANE POWER SCHEDULE, in pen and ink change wire # 46 from AWG #10 to AWG #4.
- Plans Sheet 727 of 735, TOLL ADMINISTRATION BUILDING ELECTRICAL POWER PLAN - NB, has been deleted in its entirety and replaced with Plan Sheet 727 of 735, included in this addendum.

**Answer:** The quantities for Item 403.2072 have been reviewed and are unchanged. However, Typical Section Sheets 13 and 19 of 735 have been updated in Addendum No. 4.

5. Question: Please confirm the Maine Turnpike Authority will require the Soil Nail Wall designer to verify the serviceability limit state and estimate wall deformations of the soil nail wall and existing abutment prior to construction. We ask since this will require costly finite element modeling. Please verify that finite element modeling is required. Alternatively, can monitoring of the wall during construction and up to 30 days after completion be used to verify the wall and abutment deformations without performing additional finite element analyses?