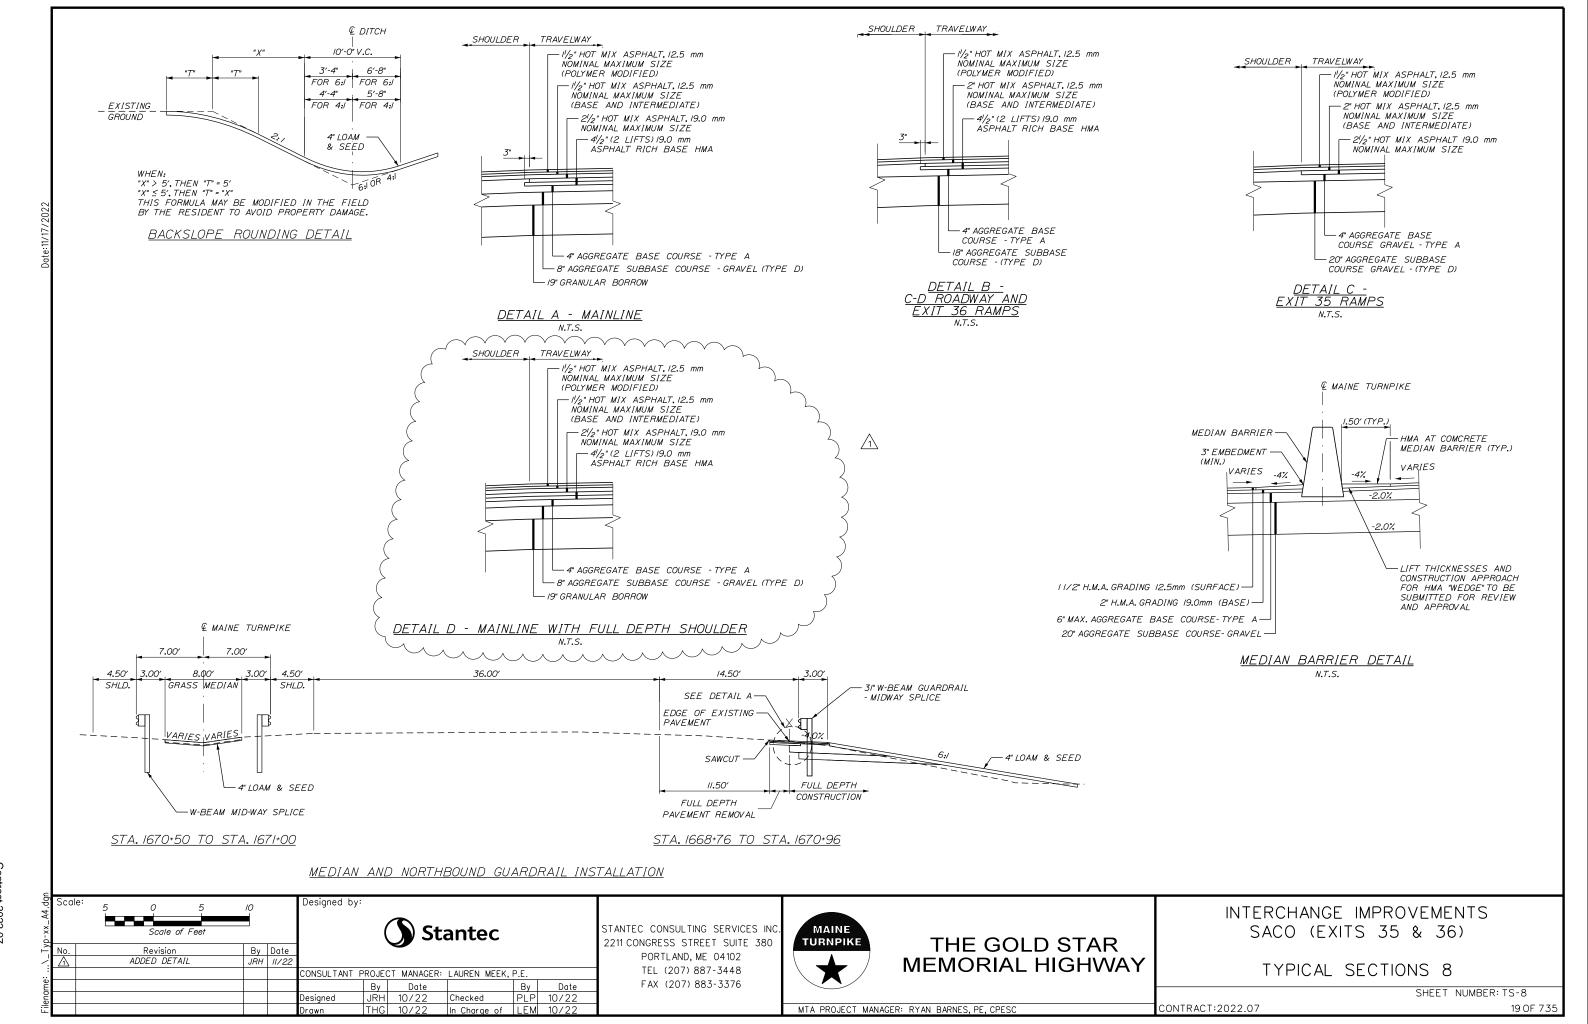

#### **PLANS**

• Plan Sheet 3 of 735, ESTIMATED QUANTITIES 2, has been deleted in its entirety and replaced with Plan Sheet 3 of 735, included in this addendum.

- Plan Sheet 13 of 735, TYPICAL SECTIONS 2, has been deleted in its entirety and replaced with Plan Sheet 13 of 735, included in this addendum.
- Plan Sheet 19 of 735, TYPICAL SECTIONS 8, has been deleted in its entirety and replaced with Plan Sheet 599 of 735, included in this addendum.
- Plan Sheets 252, 255, & 256 of 735, POWER AND COMMUNICATION PLAN 6, 9, & 10, have been deleted in its entirety and replaced with Plan Sheets 252, 255, & 256 of 735, included in this addendum.
- Plan Sheet 268 of 735, SIGNAL PLAN 2, has been deleted in its entirety and replaced with Plan Sheet 268 of 735, included in this addendum.
- Plan Sheet 269 of 735, SIGNAL NOTES, has been deleted in its entirety and replaced with Plan Sheet 269 of 735, included in this addendum.
- Plan Sheet 660 of 735, TOLL PLAZA CASH LANE POWER SCHEDULE, in pen and ink change wire # 46 from AWG #10 to AWG #4.
- Plans Sheet 727 of 735, TOLL ADMINISTRATION BUILDING ELECTRICAL POWER PLAN - NB, has been deleted in its entirety and replaced with Plan Sheet 727 of 735, included in this addendum.

**Answer:** The quantities for Item 403.2072 have been reviewed and are unchanged. However, Typical Section Sheets 13 and 19 of 735 have been updated in Addendum No. 4.

5. Question: Please confirm the Maine Turnpike Authority will require the Soil Nail Wall designer to verify the serviceability limit state and estimate wall deformations of the soil nail wall and existing abutment prior to construction. We ask since this will require costly finite element modeling. Please verify that finite element modeling is required. Alternatively, can monitoring of the wall during construction and up to 30 days after completion be used to verify the wall and abutment deformations without performing additional finite element analyses?