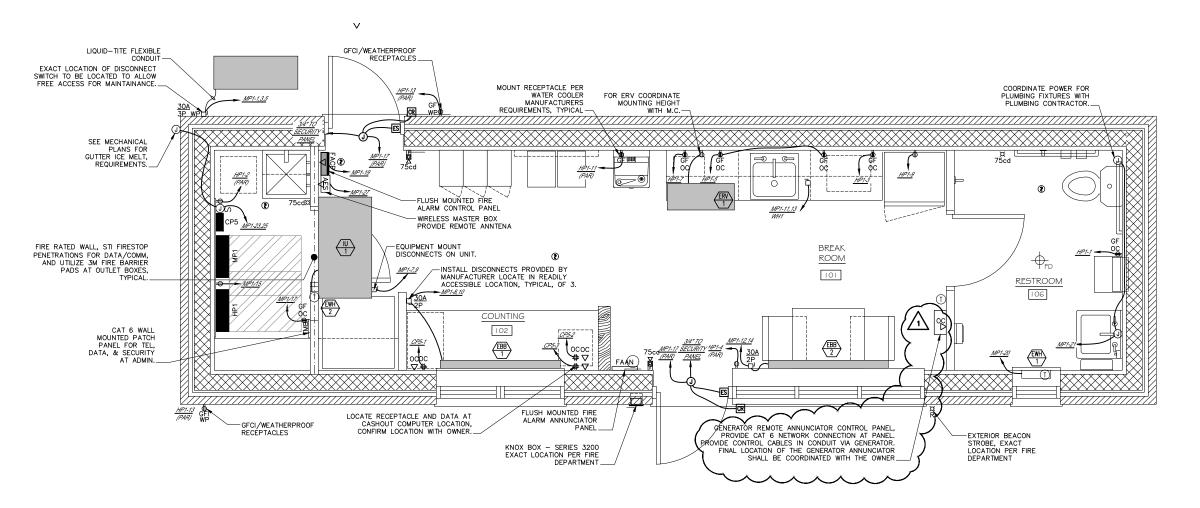

#### **PLANS**

• Plan Sheet 3 of 735, ESTIMATED QUANTITIES 2, has been deleted in its entirety and replaced with Plan Sheet 3 of 735, included in this addendum.

- Plan Sheet 13 of 735, TYPICAL SECTIONS 2, has been deleted in its entirety and replaced with Plan Sheet 13 of 735, included in this addendum.
- Plan Sheet 19 of 735, TYPICAL SECTIONS 8, has been deleted in its entirety and replaced with Plan Sheet 599 of 735, included in this addendum.
- Plan Sheets 252, 255, & 256 of 735, POWER AND COMMUNICATION PLAN 6, 9, & 10, have been deleted in its entirety and replaced with Plan Sheets 252, 255, & 256 of 735, included in this addendum.
- Plan Sheet 268 of 735, SIGNAL PLAN 2, has been deleted in its entirety and replaced with Plan Sheet 268 of 735, included in this addendum.
- Plan Sheet 269 of 735, SIGNAL NOTES, has been deleted in its entirety and replaced with Plan Sheet 269 of 735, included in this addendum.
- Plan Sheet 660 of 735, TOLL PLAZA CASH LANE POWER SCHEDULE, in pen and ink change wire # 46 from AWG #10 to AWG #4.
- Plans Sheet 727 of 735, TOLL ADMINISTRATION BUILDING ELECTRICAL POWER PLAN - NB, has been deleted in its entirety and replaced with Plan Sheet 727 of 735, included in this addendum.

7. Question: NB Admin Toll – Sheet 727: Would you like the generator annunciator in the NB Admin Building or the Utility Building?

**Answer:** The generator annunciator shall be located in the NB administration building as shown and noted on revised Plan Sheet 727 of 735 included in Addendum No. 4.